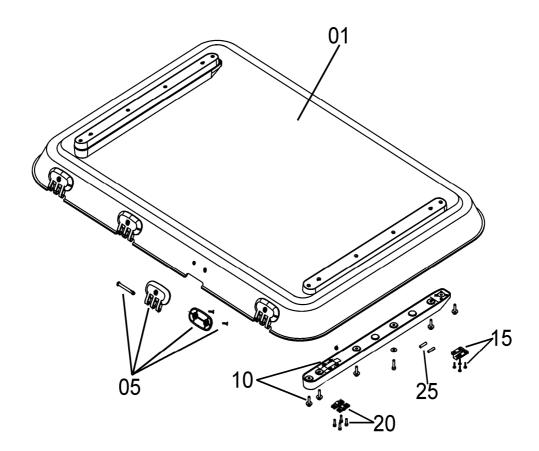

### Glazing Panel

|    | Description                                                | Part No. | Pack. Unit |
|----|------------------------------------------------------------|----------|------------|
| 01 | Glazing panels without assembly parts                      | BG1274   | 1          |
| 05 | Hinge with fixings                                         | BG1275   | 1 set      |
| 10 | Connection plates with fixings (pos. 15 & 25)              | BG1331   | 1 set      |
| 15 | Guide plates with fixings                                  | BG1277   | 1 set      |
| 20 | Fixing profile complete                                    | BG1278   | 1 set      |
| 25 | Magnet for connection plates                               | BG1596   | 1 set      |
| 30 | Glazing panel complete with assembly parts (pos. 01 to 25) | BG1333   | 1          |

Important: When ordering specify - description, colour, quantity.