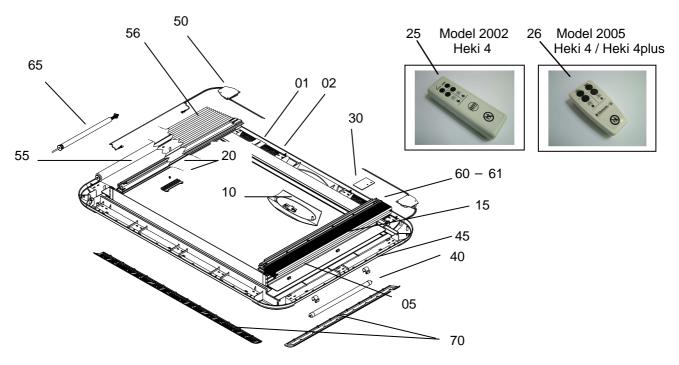

#### Interior frame

| Standard colours      | Code |
|-----------------------|------|
| RAL 7035 light grey * | 09   |
| RAL 9001 cream        | 25   |

|    | Description                                                                                                              | Part No.              | Pack. Unit |
|----|--------------------------------------------------------------------------------------------------------------------------|-----------------------|------------|
| 01 | Interior frame Heki 4 (without assembly parts)                                                                           | not available anymore |            |
| 02 | Interior frame Heki 4plus (without assembly parts)                                                                       | BG1720                | 1          |
| 05 | Cover interior frame                                                                                                     | BG1262                | 1 set      |
| 10 | Cover for electric drive with pilot lamp handle and receiver                                                             | BG1588                | 1          |
| 15 | Spring clip                                                                                                              | BG1113                | 1 set      |
| 20 | Seesaw with spring                                                                                                       | BG1264                | 1          |
| 25 | Remote control model 2002 (see picture)                                                                                  | not available anymore |            |
|    | Remote control model 2005 incl. electronic control (update to model 2005)                                                | BG1576                | 1          |
| 26 | Remote control with batteries (model 2005)                                                                               | BG1592                | 1          |
| 30 | Electronic-control (cardboard of interior frame with plug and cardboard – spare parts price list exterior frame pos. 20) | BG1589                | 1          |
| 40 | Fluorescent lamp12V/8 Watt                                                                                               | BG1590                | 1          |
| 45 | Socket for lighting                                                                                                      | BG1269                | 1 set      |
| 50 | Electrical previous switchbox                                                                                            | BG1591                | 1          |
| 55 | Flynet/blind Heki 4 (ready to install)                                                                                   | BG1271                | 1 set      |
| 56 | Flynet/blind Heki 4plus (ready to install)                                                                               | BG1721                | 1 set      |
| 60 | Blind Heki 4 (ready to install)                                                                                          | BG1272                | 1 set      |
| 61 | Blind Heki 4plus (ready to install)                                                                                      | BG1722                | 1 set      |
| 65 | Spring motor                                                                                                             | FM1002                | 1          |
| 70 | Ventilation profile and lamp cover (Version with lighting)                                                               | ZB1026                | 1 set      |
|    | Ventilation profile and lamp cover (Version without lighting)                                                            | ZB1029                | 1 set      |
| 75 | Interior frame, cpl. (01-70), Heki 4                                                                                     | not available anymore |            |
| 76 | Interior frame, cpl. (01-70), Heki 4plus                                                                                 | BG1724                | 1          |

Important: When ordering specify - description, colour, wall thickness, quantity, version remote control.

<sup>\* =</sup> only for manufacturers