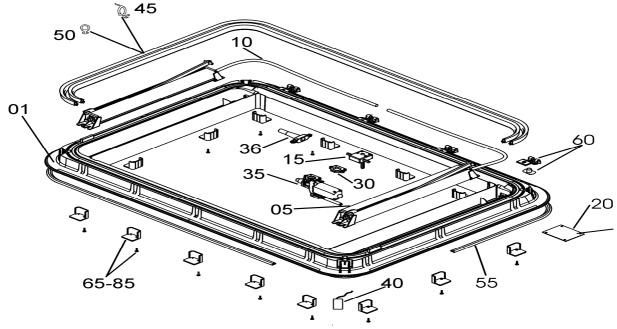

### Exterior Frame

| Standard colours      | Code |  |
|-----------------------|------|--|
| RAL 7035 light grey * | 09   |  |
| RAL 9001 cream        | 25   |  |

|    | Description                                                       | Part No.              | Pack. Unit       |
|----|-------------------------------------------------------------------|-----------------------|------------------|
| 01 | Exterior frame without assembly parts                             | BG1256                | 1                |
| 05 | Drive mechanism (without axle-drive shaft)                        | BG1283                | 1 pair           |
| 10 | Axle-drive shaft                                                  | BG1258                | 1 pair           |
| 15 | Gearbox, i = 1:18                                                 | BG1284                | 1                |
| 20 | Electronic control (cardboard) model 2002                         | not available anymore |                  |
|    | Electronic control (cardboard) - update to model 2005, version of | BG1576                | 1 reconstruction |
|    | remote control see spare part list interior frame                 |                       | set              |
| 21 | Electronic control (cardboard) model 2005,                        | BG1593                | 1                |
|    | version of remote control see spare part list interior frame      |                       |                  |
| 30 | Holding device for motor                                          | BG1336                | 1                |
| 35 | Electric motor (interference suppressed)                          | BG1594                | 1                |
| 36 | Emergency crank                                                   | BG1338                | 1                |
| 40 | Rain sensor                                                       | BG1595                | 1                |
| 45 | Seal without ventilation                                          | 540E12                | 5 m              |
| 50 | Seal with ventilation                                             | 540E07                | 5 m              |
| 55 | Profile seal                                                      | 550E23                | 5 m              |
| 60 | Hinge device                                                      | BG1259                | 1 set            |
| 65 | Fixing with screws (wall thickness 25-32 mm), grey                | ZUB1347               | 1 set            |
| 70 | Fixing with screws (wall thickness 32-39 mm), black               | ZUB1348               | 1 set            |
| 75 | Fixing with screws (wall thickness 39-46 mm), yellow              | ZUB1349               | 1 set            |
| 80 | Fixing with screws (wall thickness 46-53 mm), blue                | ZUB1350               | 1 set            |
| 85 | Fixing with screws (wall thickness 53-60 mm), red                 | ZUB1351               | 1 set            |
| 90 | Exterior frame complete (01-85)                                   | BG1341                | 1                |

Important: When ordering specify - description, colour, quantity, version remote control (see interior frame).

= only for manufacturers